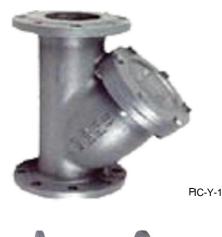

# Y' - TYPE STRAINER

Series : SI - PN-16-FL

**S.I.** (SI-PN-16-FL) / (SI-BS-4504) Series **'Y' - Type Strainers** are manufactured in a wide variety of required specifications, Temperature / Pressure Rating & different types to meet specific requirement of Straining application in the Water Line, Oil Field, Steam & Gas Line. *etc.* 

# **FEATURES**

High Capacity flow through out full size In-let / Out-let connection with large Flow Filteration area to minimize Pressure Drop and screen chocking problems.

The cover is connected to the Body with Nuts & Studs and the filter screen is readily accessible and easily exchangeable.

# **AVAILABLE SIZES**

These series 'Y' - Type Strainers are available from 20mm upto 400mm Flanged End Connection Only.