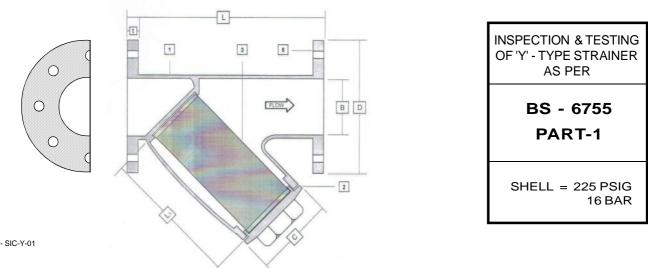

# Y' - TYPE STRAINER

Series : SI - PN-16

**S.I.** (SI-PN-16) Series 'Y' - Type Strainers are manufactured in a wide variety of required specifications, Temperature / Pressure Rating & different types to meet specific requirement of Straining application in the Water Line, Oil Field, Steam & Gas Line. *etc.* 

# **FEATURES**

High Capacity flow through out full size In--let / Out-let connection with large Flow Filteration area to minimize Pressure Drop and screen chocking problems.

The cover is connected to the Body with Nuts & Studs and the filter screen is readily accessible and easily exchangeable.

# **CONSTRUCTION FEATURES**

Body available in Cast Bronze / Cast Iron / Cast Carbon Steel / Mild Steel / Stainless Steel with Brass / Bronze / Stainless Steel Filter Screen.

### MATERIAL OF CONSTRUCTION

- 1 Strainer Body & Cover (Optional)
- 2 Connecting Studs / Nuts
- 3 Filter Screen
- 4 Body / Cover Gasket
- 5 Flanges
- 6 Drain Plug

- Mild Steel / Stainless Steel.
- A 307, Grade B.

2

:

5

•

:

:

- Stainless Steel Perforated Screen Of 3mm Perforation X 24 G.
- Rubber Gasket.
- Drilled As Per BS, ANSI, ASA Standards
- Stainless Steel 410.