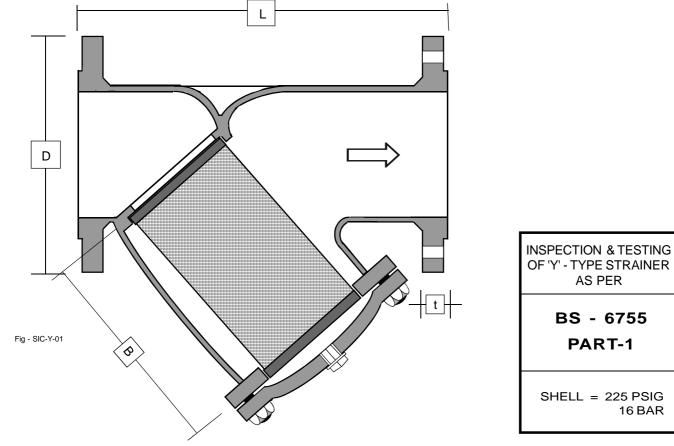

# Y' - TYPE STRAINER

Series : SI - PN-16-FL

**S.I.** (SI-PN-16-FL) / (SI-BS-4504) Series **'Y' - Type Strainers** are manufactured in a wide variety of required specifications, Temperature / Pressure Rating & different types to meet specific requirement of Straining application in the Water Line, Oil Field, Steam & Gas Line. *etc.* 

# **FEATURES**

High Capacity flow through out full size In-let / Out-let connection with large Flow Filteration area to minimize Pressure Drop and screen chocking problems.

The cover is connected to the Body with Nuts & Studs and the filter screen is readily accessible and easily exchangeable.

# **CONSTRUCTION FEATURES**

Body available in Cast Bronze / Cast Iron / Cast Carbon Steel / Stainless Steel with Brass / Bronze / Stainless Steel Filter Screen.

| Dimensi      | Dimensions In MM |     |    |     |    |    |     |                              |  |  |  |
|--------------|------------------|-----|----|-----|----|----|-----|------------------------------|--|--|--|
| NOMINAL SIZE | DN               | L   | t  | L1  | В  | С  | D   | No. Of Holes<br>Side Flanges |  |  |  |
| 20           | мм               | 130 | 8  | 84  | 20 | 40 | 107 | 4                            |  |  |  |
| 25           | ММ               | 130 | 8  | 84  | 25 | 40 | 107 | 4                            |  |  |  |
| 32           | ММ               | 140 | 10 | 85  | 32 | 48 | 110 | 4                            |  |  |  |
| 40           | ММ               | 170 | 10 | 115 | 40 | 60 | 132 | 4                            |  |  |  |
| 50           | ММ               | 175 | 10 | 125 | 50 | 66 | 150 | 4                            |  |  |  |
| 65           | ММ               | 220 | 10 | 140 | 65 | 84 | 160 | 4                            |  |  |  |

| Fia | - SIC-Y-01 |
|-----|------------|

| Ma | Material Of Construction         |   |                                                           |  |  |  |  |  |  |
|----|----------------------------------|---|-----------------------------------------------------------|--|--|--|--|--|--|
| 1  | Strainer Body & Cover (Optional) | : | Cast Bronze / Cast Iron / Mild Steel / Cast Carbon Steel. |  |  |  |  |  |  |
| 2  | Filter Screen                    | : | Stainless Steel Perforated Screen.                        |  |  |  |  |  |  |
| 3  | Body / Cover Gasket              | : | Neoprene.(O-Ring)                                         |  |  |  |  |  |  |
| 4  | Flanges                          | : | Drilled As Per BS-10, T-D ( Option. ANSI, ASA Standards ) |  |  |  |  |  |  |