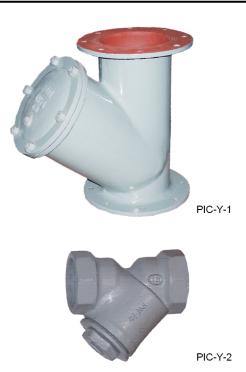

# Y' - TYPE STRAINER

Series : SI - PN-16

**S.I.** (SI-PN-16) Series 'Y' - Type Strainers are manufactured in a wide variety of required specifications, Temperature / Pressure Rating & different types to meet specific requirement of Straining application in the Water Line, Oil Field, Steam & Gas Line. *etc.* 

# **FEATURES**

High Capacity flow through out full size In--let / Out-let connection with large Flow Filteration area to minimize Pressure Drop and screen chocking problems.

The cover is connected to the Body with Nuts & Studs and the filter screen is readily accessible and easily exchangeable.

# **AVAILABLE SIZES**

These 'Y' - Type Strainers are available from 12mm upto 65mm in Screwed End Connection and from 20mm upto 800 mm in Flanged End Connection.